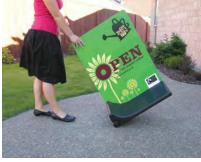

## SK8 Footpath Sign on wheels

## A brilliant new sign concept... just grab, tip and roll.

- \* Designed to ease the movement of your footpath signage no more lifting and carrying. Just grab, tip and roll!
- \* Arguably the most user friendly footpath sign available.
- \* Sign panels are manufactured from composite aluminium with a matt white finish and can be locked into the base.
- \* The base can be weighted for additional stability and is available in a range of colours.

## **Specifications:**

Height: 840mm Width: 410mm Weight: 4.5kg unballasted Visual area: 740mm x 600mm with standard 800mm high panel