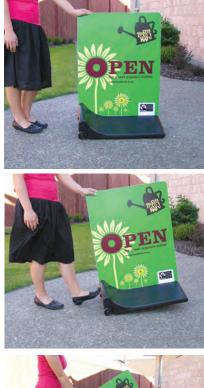

## SK8 Footpath Sign on wheels

## A brilliant new sign concept... just grab, tip and roll.

- \* Designed to ease the movement of your footpath signage no more lifting and carrying. Just grab, tip and roll!
- \* Arguably the most user friendly footpath sign available.
- \* Sign panels are manufactured from composite aluminium with a matt white finish and can be locked into the base.
- \* The base can be weighted for additional stability and is available in a range of colours.

## **Specifications:**

Height: 840mm Width: 410mm Weight: 4.5kg unballasted Visual area: 740mm x 600mm with standard 800mm high panel